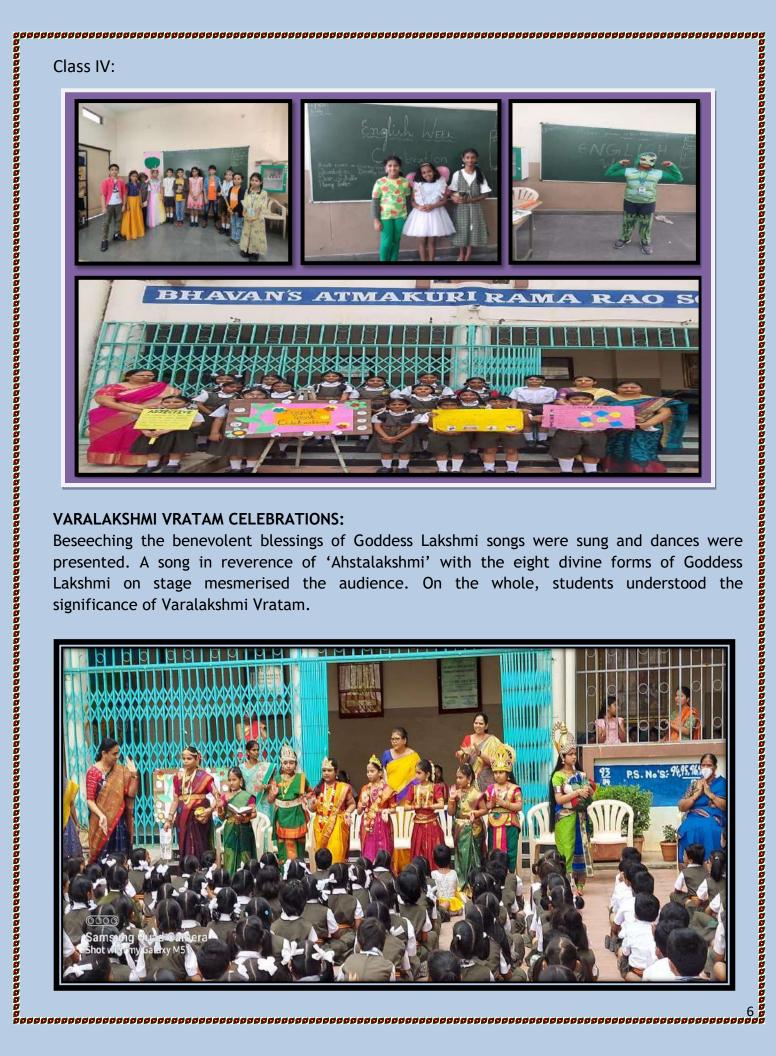

# Raksha Bandhan Celebrations:

'Raksha Bandhan' or 'Rakhi' is a special occasion to celebrate the virtuous bond of love between a brother and a sister which is one of the deepest and noblest of all human emotions. The students of primary classes presented a special assembly on this prolific occasion on the 10<sup>th</sup> of August 2022. The event commenced with stating the importance of Raksha Bandhan followed by a melodious song and dance, conveying purity, unmatched bond of love, care and respect between siblings.

## krishnashtami celebrations:

Sri Krishna Janmastami was celebrated in the primary block on 19<sup>th</sup> August 2022 with enthusiasm and vigour. The tiny tots came dressed up as Radha and the Krishna. Students presented songs and danced to enchanting songs of Lord Krishna.