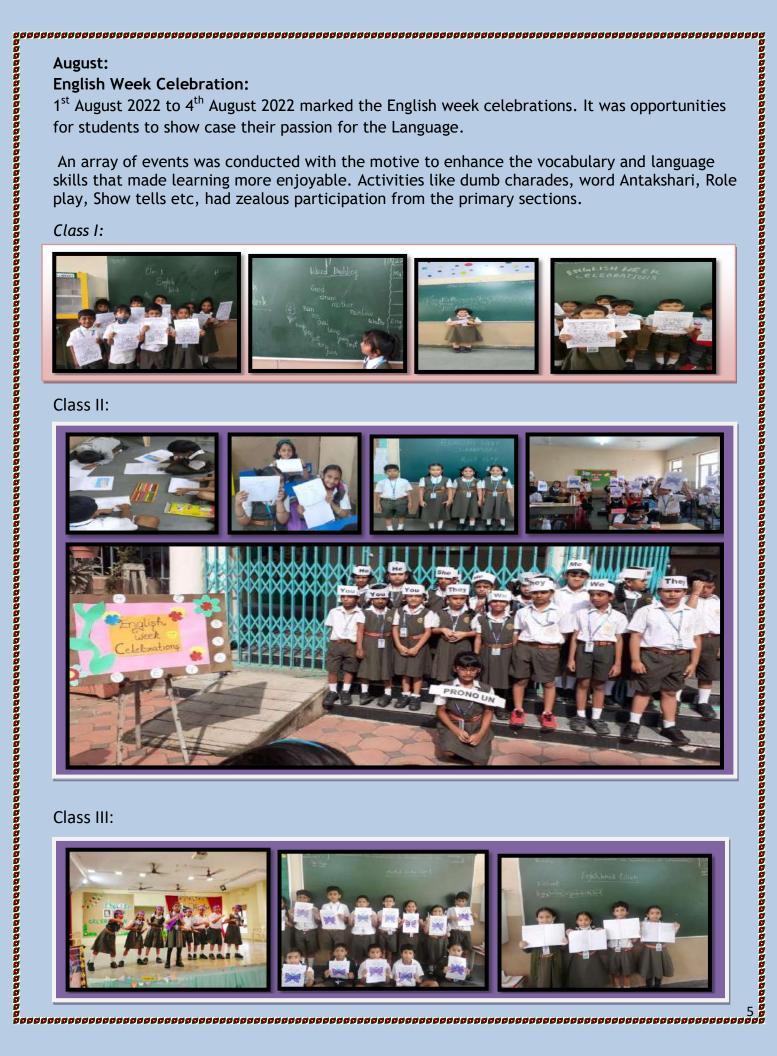

on keyboard blindfolded, stealing the show. Raghupati Raghav Raja Ram was later played on various instruments like tabla, violin and Veena concluding the day's program.

July:

Vannahotsava Celebrations:

Continuing the legacy of our Founder Father Dr. Kulapathi Munshiji, the students celebrated Vannahotsav festival in the school premises on 8th July 2022. The event commenced with importance of Vannahotsav for markind. The program continued with its core intention of spreading awareness about the role of trees in balancing the ecosystem as well as the biosphere as a whole through a poem and slogans. The students presented a skit, highlighting the same. Children understood the need of planting trees and nurturing them. The program concluded with sapling plantation.

































# Raksha Bandhan Celebrations:

'Raksha Bandhan' or 'Rakhi' is a special occasion to celebrate the virtuous bond of love between a brother and a sister which is one of the deepest and noblest of all human emotions. The students of primary classes presented a special assembly on this prolific occasion on the 10<sup>th</sup> of August 2022. The event commenced with stating the importance of Raksha Bandhan followed by a melodious song and dance, conveying purity, unmatched bond of love, care and respect between siblings.









## krishnashtami celebrations:

Sri Krishna Janmastami was celebrated in the primary block on 19<sup>th</sup> August 2022 with enthusiasm and vigour. The tiny tots came dressed up as Radha and the Krishna. Students presented songs and danced to enchanting son