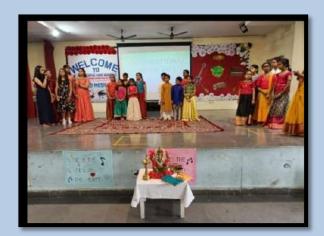

Exhibiting their talent student performed on keyboard blindfolded, stealing the show. Raghupati Raghav Raja Ram was later played on various instruments like tabla, violin and Veena concluding the day's program.