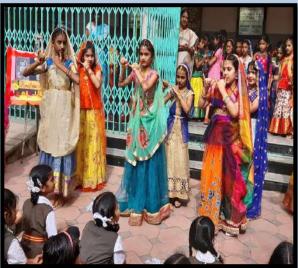

## krishnashtami celebrations:

Sri Krishna Janmastami was celebrated in the primary block on 19<sup>th</sup> August 2022 with enthusiasm and vigour. The tiny tots came dressed up as Radha and the Krishna. Students presented songs and danced to enchanting songs of Lord Krishna.