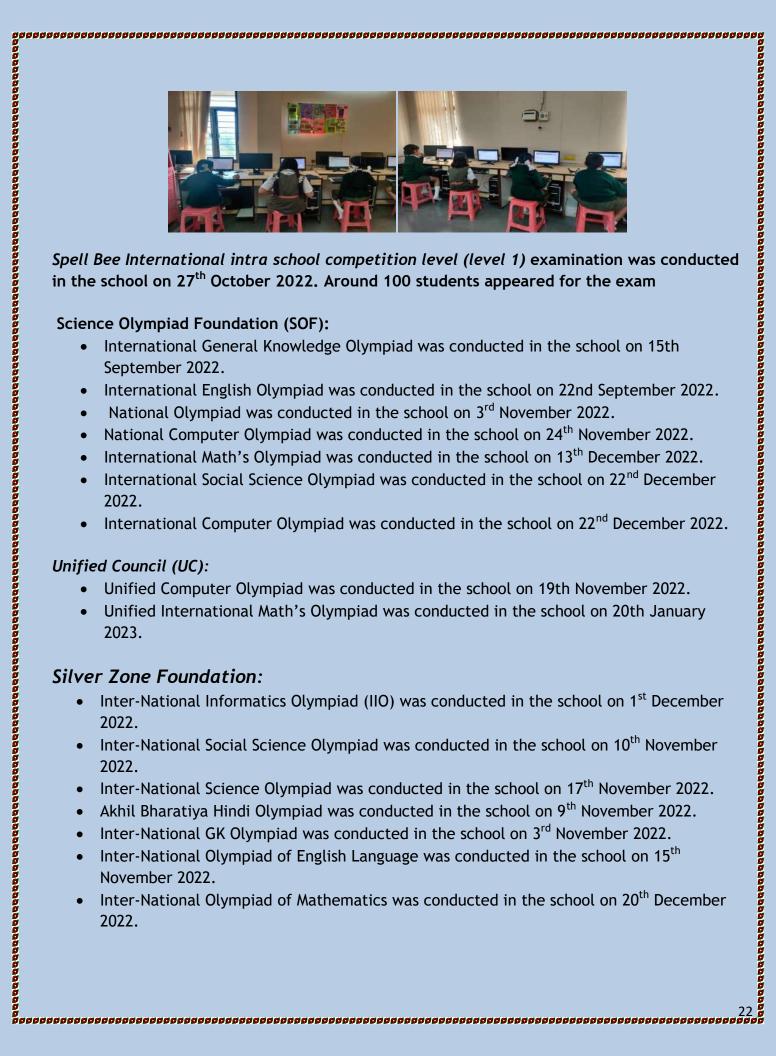

n online based asse<br>ne school premises Students to<br>letion of the assessment, the p | ok the test in the con                 | nputer labs of both the blo |  |
| After the comp<br>ward through X |                                                                                                             |                                        |                             |  |

| SUB- JUNIORS                         | JUNIORS                                |
|--------------------------------------|----------------------------------------|
| 1. V. Abhiram 5A - I PRIZE           | 1. G. Lakshmi Kruthi - VIIIC - I PRIZE |
| 2. Meghana Purna Kurella - III PRIZE | 2. Samitha. G - VII C - II PRIZE       |
| 3. Shresta . K CONSOLATION           | 3. Saranya Raghunathan - CONSOLATION   |











aid of PPT shed light on the life of Tyagaraja. A gracious dance to the keerthana 'Rama Kodanda