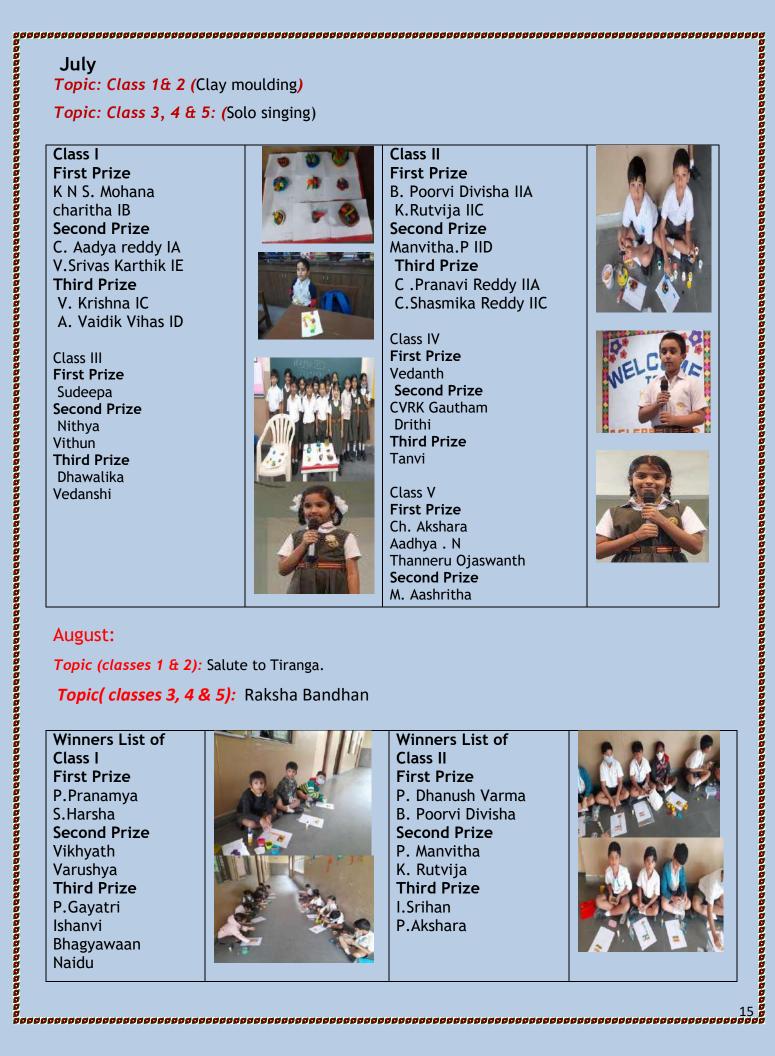

# Raksha Bandhan Celebrations:

'Raksha Bandhan' or 'Rakhi' is a special occasion to celebrate the virtuous bond of love between a brother and a sister which is one of the deepest and noblest of all human emotions. The students of primary classes presented a special assembly on this prolific occasion on the 10<sup>th</sup> of August 2022. The event commenced with stating the importance of Raksha Bandhan followed by a melodious song and dance, conveying purity, unmatched bond of love, care and respect between siblings.