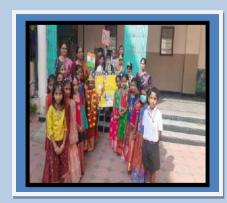

Children's Week and National Book Week

The week-long Children's Week and National Book Week celebrations were lionized with great enthusiasm by both teachers and students. Multifarious activities had been planned and