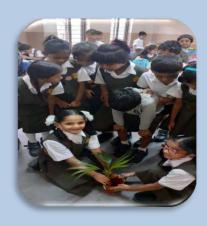

July:

Vannahotsava Celebrations:

Continuing the legacy of our Founder Father Dr. Kulapathi Munshiji, the students celebrated Vannahotsav festival in the school premises on 8th July 2022. The event commenced with importance of Vannahotsav for markind. The program continued with its core intention of spreading awareness about the role of trees in balancing the ecosystem as well as the biosphere as a whole through a poem and slogans. The students presented a skit, highlighting the same. Children understood the need of planting trees and nurturing them. The program concluded with sapling plantation.