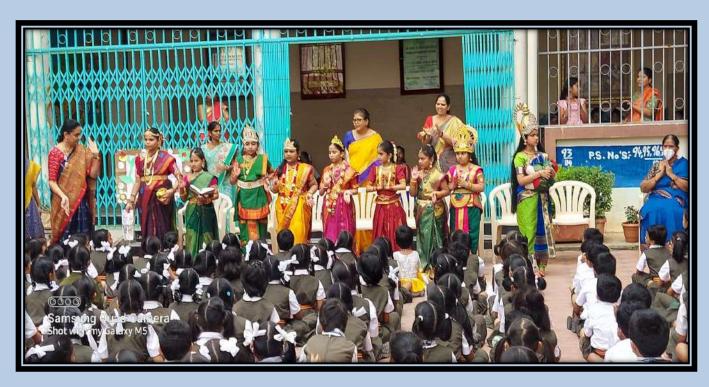

# Raksha Bandhan Celebrations:

'Raksha Bandhan' or 'Rakhi' is a special occasion to celebrate the virtuous bond of love between a brother and a sister which is one of the deepest and noblest of all human emotions. The students of primary classes presented a special assembly on this prolific occasion on the 10<sup>th</sup> of August 2022. The event commenced with stating the importance of Raksha Bandhan followed by a melodious song and dance, conveying purity, unmatched bond of love, care and respect between siblings.

## krishnashtami celebrations:

Sri Krishna Janmastami was celebrated in the primary block on 19<sup>th</sup> August 2022 with enthusiasm and vigour. The tiny tots came dressed up as Radha and the Krishna. Students presented songs and danced to enchanting songs of Lord Krishna.