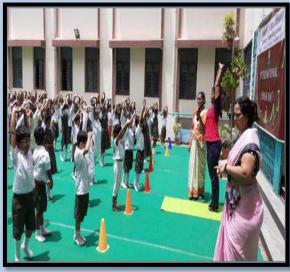

Exhibiting their talent student performed on keyboard blindfolded, stealing the show. Raghupati Raghav Raja Ram was later played on various instruments like tabla, violin and Veena concluding the day's program.

July:

Vannahotsava Celebrations:

Continuing the legacy of our Founder Father Dr. Kulapathi Munshiji, the students celebrated Vannahotsav festival in the school premises on 8th July 2022. The event commenced with importance of Vannahotsav for markind. The program continued with its core intention of spreading awareness about the role of trees in balancing the ecosystem as well as the biosphere as a whole through a poem and slogans. The students presented a skit, highlighting the same. Children understood the need of planting trees and nurturing them. The program concluded