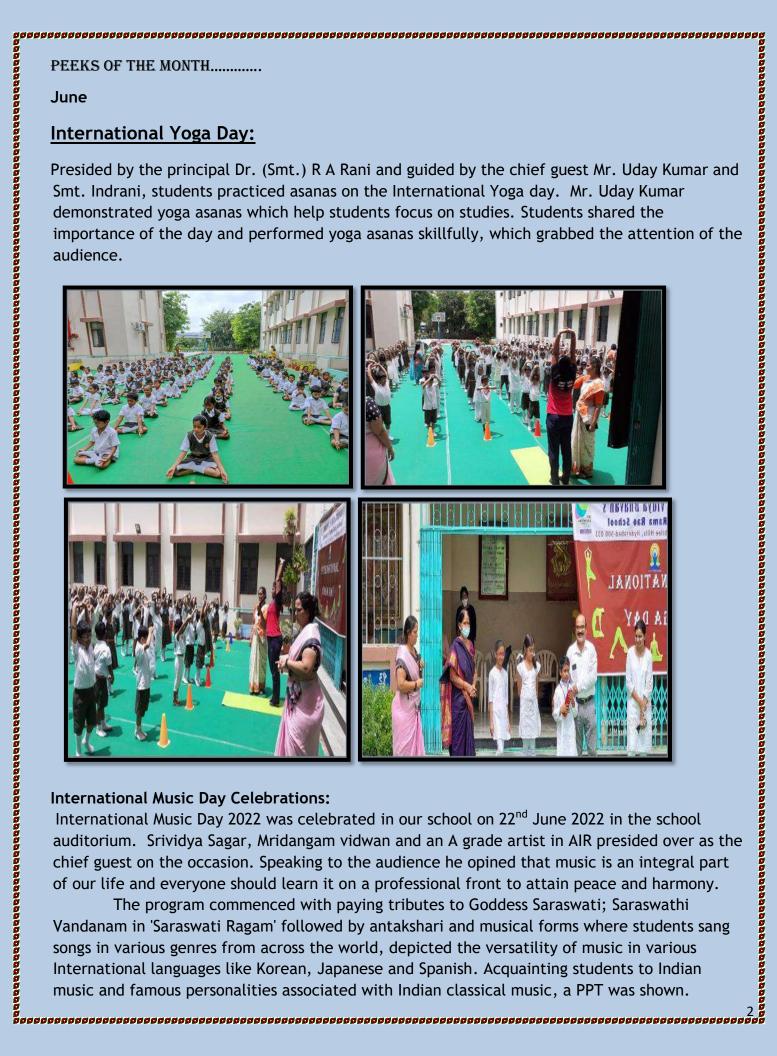

Exhibiting their talent student performed on keyboard blindfolded, stealing the show. Raghupati Raghav Raja Ram was later played on various instruments like tabla, violin and Veena concluding the day's program.

July:

Vannahotsava Celebrations:

Continuing the legacy of our Founder Father Dr. Kulapathi Munshiji, the students celebrated Vannahotsav festival in the school premises on 8th July 2022. The event commenced with importance of Vannahotsav for markind. The program continued with its core intention of spreading awareness about the role of trees in balancing the ecosystem as well as the biosphere as a whole through a poem and slogans. The students presented a skit, highlighting the same. Children understood the need of planting trees and nurturing them. The program concluded wi