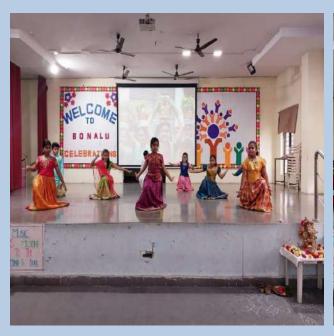

t performed on keyboard blindfolded, stealing the show. Raghupati Raghav Raja Ram was later played on various instruments like tabla, violin and Veena concluding the day's program.

July:

Vannahotsava Celebrations:

Continuing the legacy of our Founder Father Dr. Kulapathi Munshiji, the students celebrated Vannahotsav festival in the school premises on 8th July 2022. The event commenced with importance of Vannahotsav for markind. The program continued with its core intention of spreading awareness about the role of trees in balancing the ecosystem as well as the biosphere as a whole through a poem and slogans. The students presented a skit, highlighting the same. Children understood the need of planting trees and nurturing them. The program concluded with sapling plantation.

































# Raksha Bandhan Celebrations:

'Raksha Bandhan' or 'Rakhi' is a special occasion to celebrate the virtuous bond of love between a brother and a sister which is one of the deepest and noblest of all human emotions. The students of primary classes presented a special assembly on this prolific occasion on the 10<sup>th</sup> of August 2022. The event commenced with stating the importance of Raksha Bandhan followed by a melodious song and dance, conveying purity, unmatched bond of love, care and respect between siblings.









## krishnashtami celebrations:

Sri Krishna Janmastami was celebrated in the primary block on 19<sup>th</sup> August 2022 with enthusiasm and vigour. The tiny tots came dressed up as Radha and the Krishna. Students presented songs and danced to en