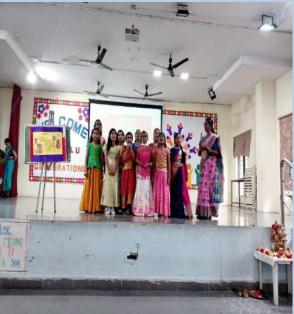

performed on keyboard blindfolded, stealing the show. Raghupati Raghav Raja Ram was later played on various instruments like tabla, violin and Veena concluding the day's program.

July:

Vannahotsava Celebrations:

Continuing the legacy of our Founder Father Dr. Kulapathi Munshiji, the students celebrated Vannahotsav festival in the school premises on 8th July 2022. The event commenced with importance of Vannahotsav for markind. The program continued with its core intention of spreading awareness about the role of trees in balancing the ecosystem as well as the biosphere as a whole through a poem and slogans. The students presented a skit, highlighting the same. Children understood the need of planting trees and nurturing them. The program concluded with sapling plantation.

































# Raksha Bandhan Celebrations:

'Raksha Bandhan' or 'Rakhi' is a special occasion to celebrate the virtuous bond of love between a brother and a sister which is one of the deepest and noblest of all human emotions. The students of primary classes presented a special assembly on this prolific occasion on the 10<sup>th</sup> of August 2022. The event commenced with stating the importance of Raksha Bandhan followed by a melodious song and dance, conveying purity, unmatched bond of love, care and respect between siblings.









## krishnashtami celebrations:

Sri Krishna Janmastami was celebrated in the primary block on 19<sup>th</sup> August 2022 with enthusiasm and vigour. The tiny tots came dressed up as Radha and the Krishna. Students presented songs and danced to ench