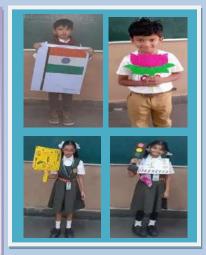

| Class I                 | class II                   | Class V                       |
|-------------------------|----------------------------|-------------------------------|
| First prize K.Venugopal | First prize P.Manvitha     | First prize<br>Hanshita Sai.K |
| Second prize            | K.Sreekruthi               | Sholka P Second prize         |
| V.Kishika               | Second prize<br>K.Ruthvija | D Satya<br>Himakar            |
| Third prize             |                            |                               |
| A.Abhiram               | Third prize                | Third prize                   |
|                         | P.Ridhima                  | Aradhya Mathur                |