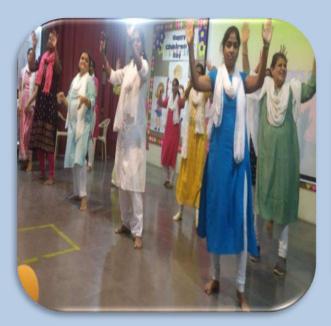

September

Teacher's Day celebration:

Teacher's Day was celebrated with lot of enthusiasm and gratitude to the teachers.

The programme commenced with an inspirational thought for the day. Speech on why teachers Day is celebrated, on Dr. Sarvepalli Radha Krishnan, followed by song and dance performances were splendid. To sum it up, this day provided an opportunity for the students to appreciate and understand their beloved teachers.