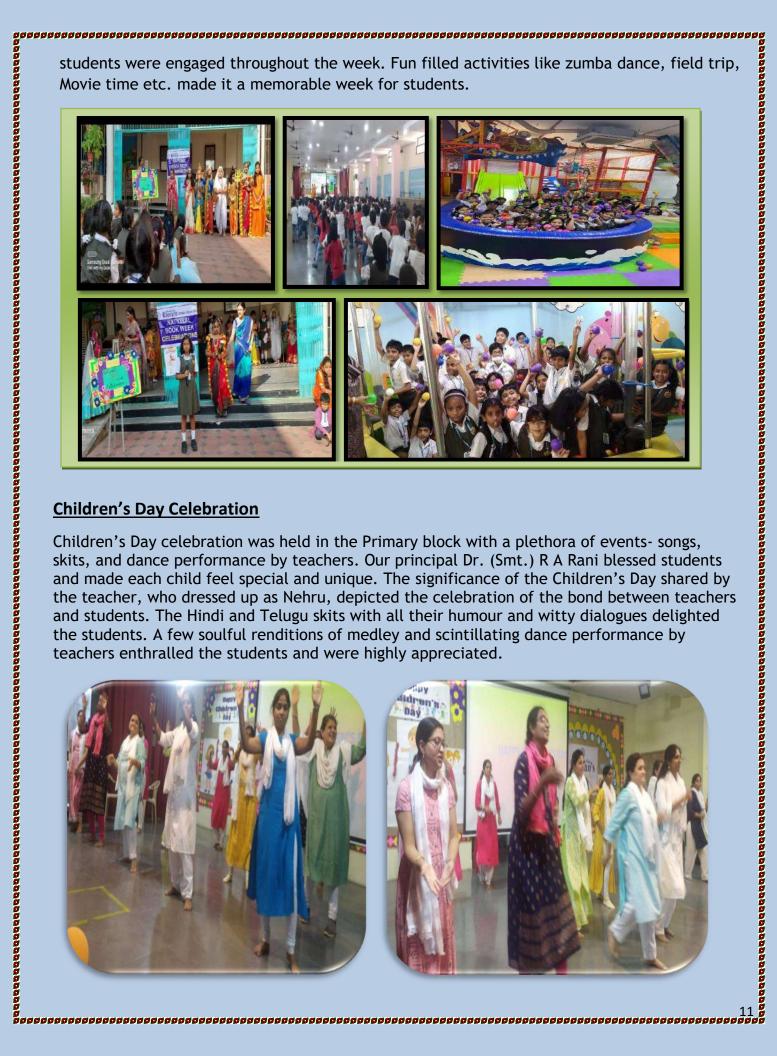

Children's Week and National Book Week

The week-long Children's Week and National Book Week celebrations were lionized with great enthusiasm by both teachers and students. Multifarious activities had been planned and