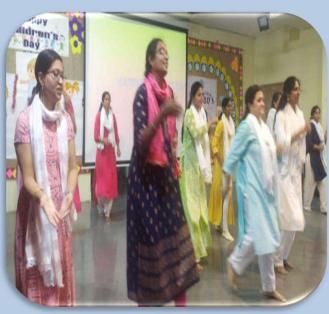

September

Teacher's Day celebration:

Teacher's Day was celebrated with lot of enthusiasm and gratitude to the teachers.

The programme commenced with an inspirational thought for the day. Speech on why teachers Day is celebrated, on Dr. Sarvepalli Radha Krishnan, followed by song and dance performances were splendid. To sum it up, this day provided an opportunity for the students to appreciate and understand their beloved teachers.