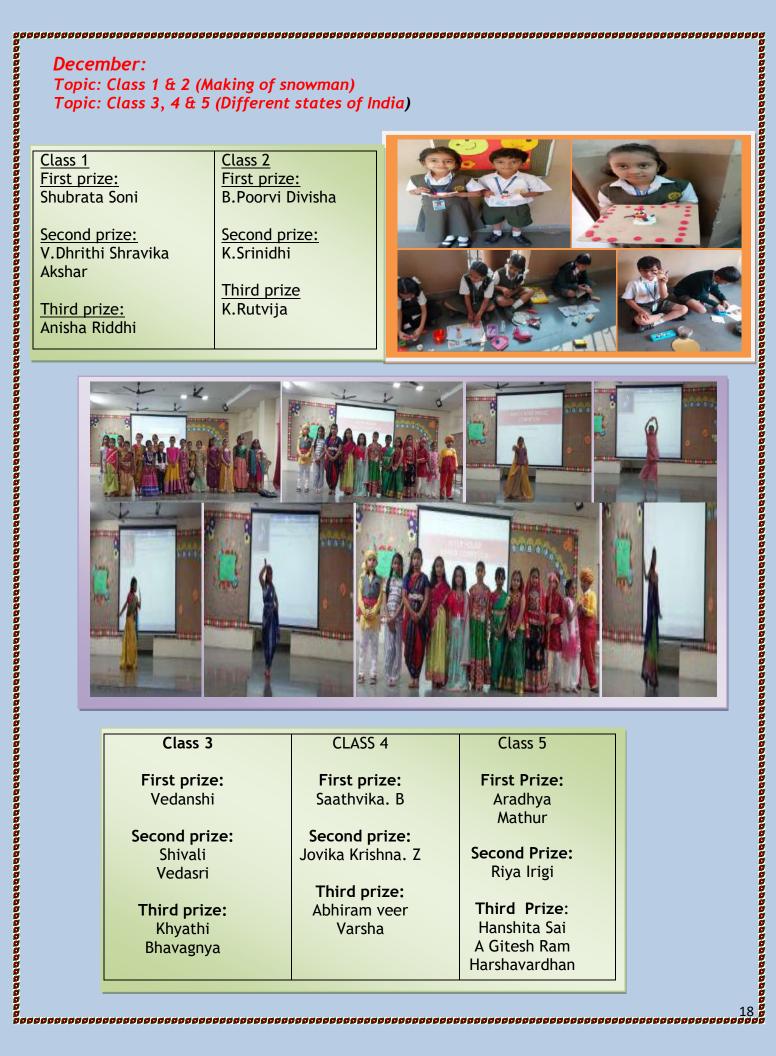

December

Mathematics Week Celebrations:
In an effort to lay a strong foundation of Mathematics through simple and fun-filled techniques, our school organised Math Week for the budding Mathematicians from the 19<sup>th</sup> to 22<sup>nd</sup> December.

The significance of Mathematics was emphasized by the students of primary classes. Taking the celebration as an opportunity, the tiny tots showcased their knowledge of Mathematical concepts like - the concept of zero, 4 basic operations (Addition, subtraction, multiplication and division facts symbols). The tips to remember the days of the month using knuckle counting, 9<sup>th</sup> table trick using fingers of both the hands, trick to multiply any two digit number by 11 within fraction of seconds, amazing facts and puzzles helped children to feel Mathe as a friendly subject. Speech on the great mathematician Mr. Srinivasa Ramanujan rekindled the students' respect towards the subject.

Role plays like -"Math Matters in Everyday Life" and "Math is the Queen of All Subjects" made children realize the significance of Maths in daily life. Songs, dance -on Geometrical shapes, Dance on basic symbols in Maths mesmerized the kids. Principal Dr. (Smt.) R A Rani appreciated the kids for their spectacular performance.

Undoubtedly all the programmes had a way of hooking the students' interest to the subject thus channelling their focus and paving way for great learnings. 

| Class I      | Class II     | Class III      | Class IV      | Class V      |
|--------------|--------------|----------------|---------------|--------------|
| First Prize  | First Prize  | First Prize    | First Prize   | First Prize  |
| Advaitha     | Pranavi      | M Devansh      | Shravya Gupta | M.K.M.L.Anya |
| Second Prize | K.Ruthvija   | Dhriya Agarwal | Second Prize  | P.Shloka     |
| Viraj .S     | Second Prize | Second Prize   | CVRK Gautham  | Aadrika      |
| Third Prize  | Dhruva       | Shriyanshi     | Pujyasritha   | Reddy        |
| Janya Patil  | Third Prize  | Third Prize    | Third Prize   | Second Prize |
| Divitha      | Advitha      | Vithun         | Akshaj Venkat | Saranya. A   |
|              | B.Sreenika   |                |               | Sri Ansh     |
|              | Reddy        |                |               | Third Prize  |
|              |              |                |               | P .Aradhaya  |
|              |              |                |               |              |