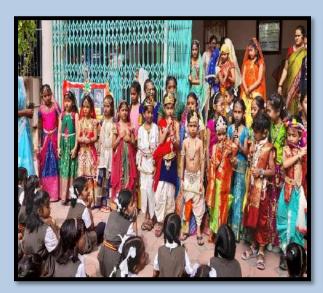

## krishnashtami celebrations:

Sri Krishna Janmastami was celebrated in the primary block on 19<sup>th</sup> August 2022 with enthusiasm and vigour. The tiny tots came dressed up as Radha and the Krishna. Students presented songs and danced to enchanting songs of Lord Krishna.