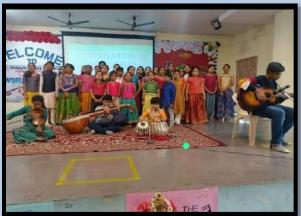

Exhibiting their talent student performed on keyboard blindfolded, stealing the show. Raghupati Raghav Raja Ram was later played on various instruments like tabla, violin and Veena concluding the day's program.