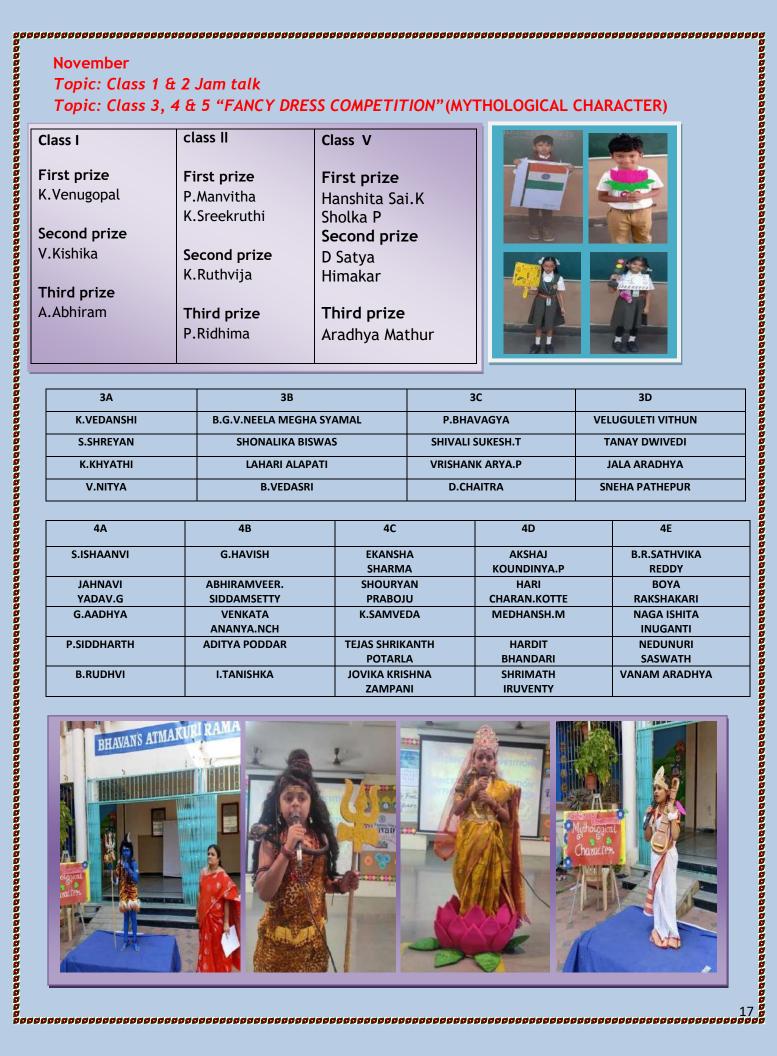

| Class I                 | class II                   | Class V                       |
|-------------------------|----------------------------|-------------------------------|
| First prize K.Venugopal | First prize P.Manvitha     | First prize<br>Hanshita Sai.K |
| Second prize            | K.Sreekruthi               | Sholka P Second prize         |
| V.Kishika               | Second prize<br>K.Ruthvija | D Satya<br>Himakar            |
| Third prize             |                            |                               |
| A.Abhiram               | Third prize                | Third prize                   |
|                         | P.Ridhima                  | Aradhya Mathur                |

| 3A         | 3B                       | 3C               | 3D                |
|------------|--------------------------|------------------|-------------------|
| K.VEDANSHI | B.G.V.NEELA MEGHA SYAMAL | P.BHAVAGYA       | VELUGULETI VITHUN |
| S.SHREYAN  | SHONALIKA BISWAS         | SHIVALI SUKESH.T | TANAY DWIVEDI     |
| К.КНҮАТНІ  | LAHARI ALAPATI           | VRISHANK ARYA.P  | JALA ARADHYA      |
| V.NITYA    | B.VEDASRI                | D.CHAITRA        | SNEHA PATHEPUR    |

| 4A          | 4B            | 4C              | 4D           | 4E            |
|-------------|---------------|-----------------|--------------|---------------|
| S.ISHAANVI  | G.HAVISH      | EKANSHA         | AKSHAJ       | B.R.SATHVIKA  |
|             |               | SHARMA          | KOUNDINYA.P  | REDDY         |
| JAHNAVI     | ABHIRAMVEER.  | SHOURYAN        | HARI         | ВОҮА          |
| YADAV.G     | SIDDAMSETTY   | PRABOJU         | CHARAN.KOTTE | RAKSHAKARI    |
| G.AADHYA    | VENKATA       | K.SAMVEDA       | MEDHANSH.M   | NAGA ISHITA   |
|             | ANANYA.NCH    |                 |              | INUGANTI      |
| P.SIDDHARTH | ADITYA PODDAR | TEJAS SHRIKANTH | HARDIT       | NEDUNURI      |
|             |               | POTARLA         | BHANDARI     | SASWATH       |
| B.RUDHVI    | I.TANISHKA    | JOVIKA KRISHNA  | SHRIMATH     | VANAM ARADHYA |
|             |               | ZAMPANI         | IRUVENTY     |               |