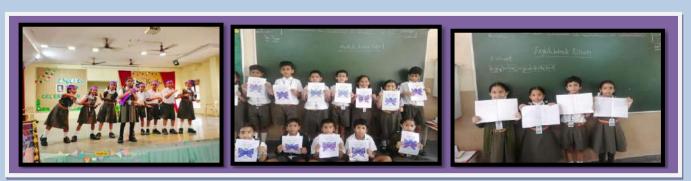

keyboard blindfolded, stealing the show. Raghupati Raghav Raja Ram was later played on various instruments like tabla, violin and Veena concluding the day's program.

July:

Vannahotsava Celebrations:

Continuing the legacy of our Founder Father Dr. Kulapathi Munshiji, the students celebrated Vannahotsav festival in the school premises on 8th July 2022. The event commenced with importance of Vannahotsav for markind. The program continued with its core intention of spreading awareness about the role of trees in balancing the ecosystem as well as the biosphere as a whole through a poem and slogans. The students presented a skit, highlighting the same. Children understood the need of planting trees and nurturing them. The program concluded with sapling plantation.

































# Raksha Bandhan Celebrations:

'Raksha Bandhan' or 'Rakhi' is a special occasion to celebrate the virtuous bond of love between a brother and a sister which is one of the deepest and noblest of all human emotions. The students of primary classes presented a special assembly on this prolific occasion on the 10<sup>th</sup> of August 2022. The event commenced with stating the importance of Raksha Bandhan followed by a melodious song and dance, conveying purity, unmatched bond of love, care and respect between siblings.









## krishnashtami celebrations:

Sri Krishna Janmastami was celebrated in the primary block on 19<sup>th</sup> August 2022 with enthusiasm and vigour. The tiny tots came dressed up as Radha and the Krishna. Students presented songs and danced to enchanting songs