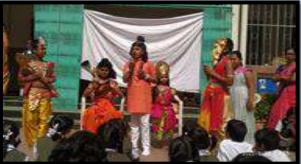

## krishnashtami celebrations:

Sri Krishna Janmastami was celebrated in the primary block on 19<sup>th</sup> August 2022 with enthusiasm and vigour. The tiny tots came dressed up as Radha and the Krishna. Students presented songs and danced to enchanting songs of Lord Krishna.