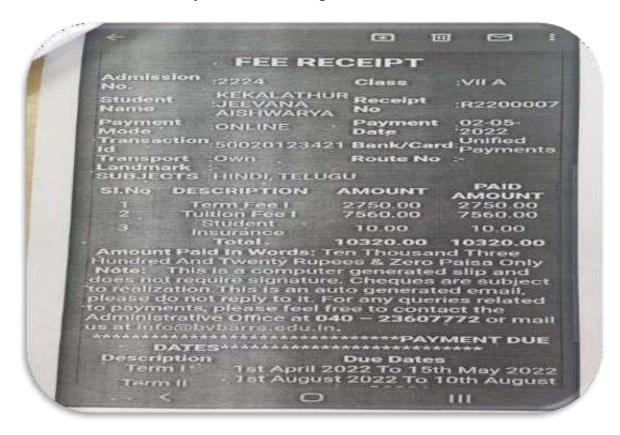

#### Step:6

Check for the fee receipt sent to the registered email-id.

NOTE: PLEASE DO NOT REFRESH THE BROWSER WHILE THE TRANSACTION IS PROCESSING

• For any queries, contact: Mrs.Manjari (8328347991) & Mrs.Vishal (9959011777)