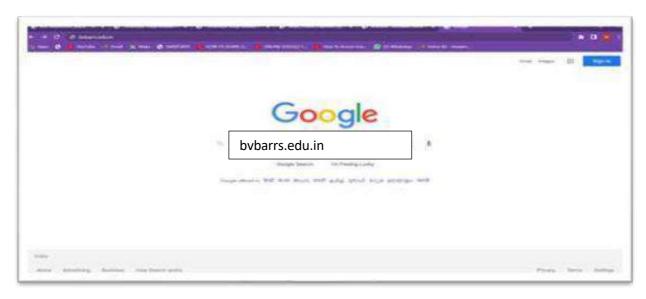

#### **STEPS FOR ONLINE FEE PAYMENT**

Step:1 Browse into our school official website <a href="https://www.bvbarrs.edu.in">https://www.bvbarrs.edu.in</a> and click on: "FEE PAYMENT"