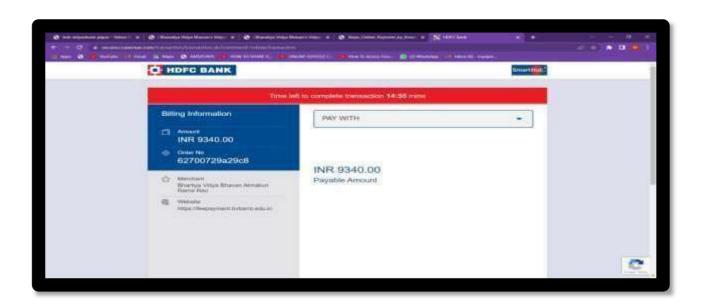

#### Step:3

Fee Payment details and student details are displayed. Please check the details thoroughly and click on "PROCEED TO PAYMENT".

#### Step:4

Click on the drop-down menu, select any one of the payment modes: HDFCCREDITCARD / OTHERBANKCREDITCARD / NETBANKING / UPI / BHARAT QR

Enter the details and then click on "CONFIRM PAYMENT".

Note: Within the time period the transaction needs to be completed.