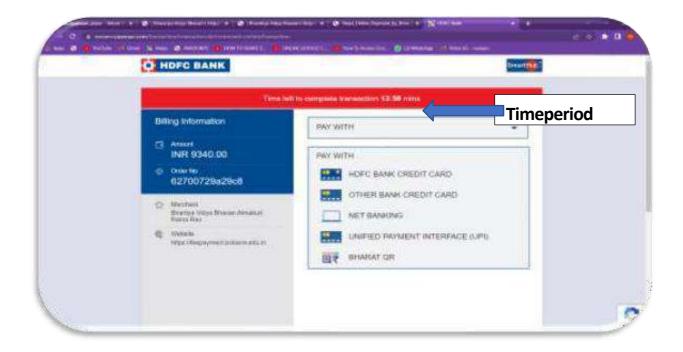

#### Step:4

Click on the drop-down menu, select any one of the payment modes: HDFCCREDITCARD / OTHERBANKCREDITCARD / NETBANKING / UPI / BHARAT QR

Enter the details and then click on "CONFIRM PAYMENT".

Note: Within the time period the transaction needs to be completed.