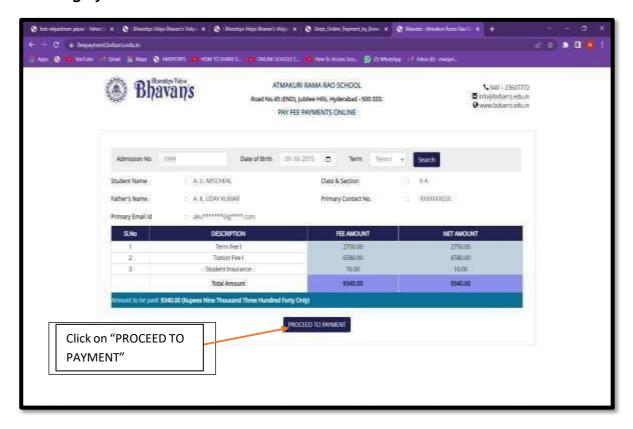

#### Step:3

Fee Payment details and student details are displayed. Please check the details thoroughly and click on "PROCEED TO PAYMENT".