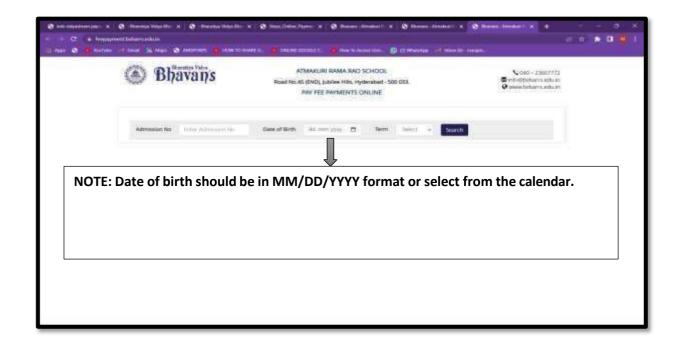

#### Step:2

In login credential window, enter Student's Admission Number and Date of birth. Also selectthe term (for which payment has to be made) from the drop-down menu,thenclick on "Search".