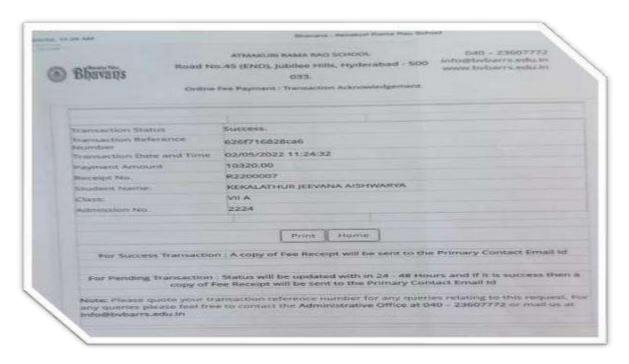

#### Step:5

\*After successful transaction, acknowledgement which will be displayed may be printed.

#### Step:6

Check for the fee receipt sent to the registered email-id.

NOTE: PLEASE DO NOT REFRESH THE BROWSER WHILE THE TRANSACTION IS PROCESSING

• For any queries, contact: Mrs.Manjari (8328347991) & Mrs.Vishal (9959011777)