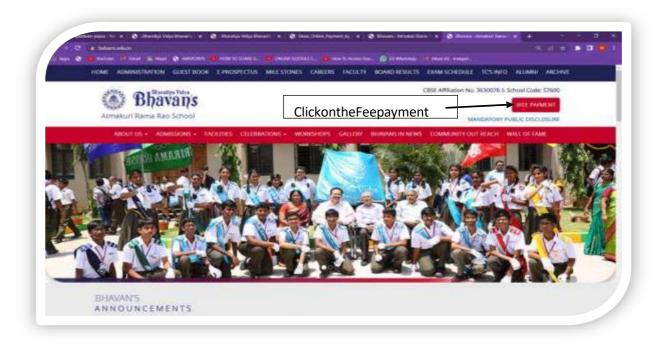

#### **STEPS FOR ONLINE FEE PAYMENT**

Step:1 Browse into our school official website <a href="https://www.bvbarrs.edu.in">https://www.bvbarrs.edu.in</a> and click on: "FEE PAYMENT"