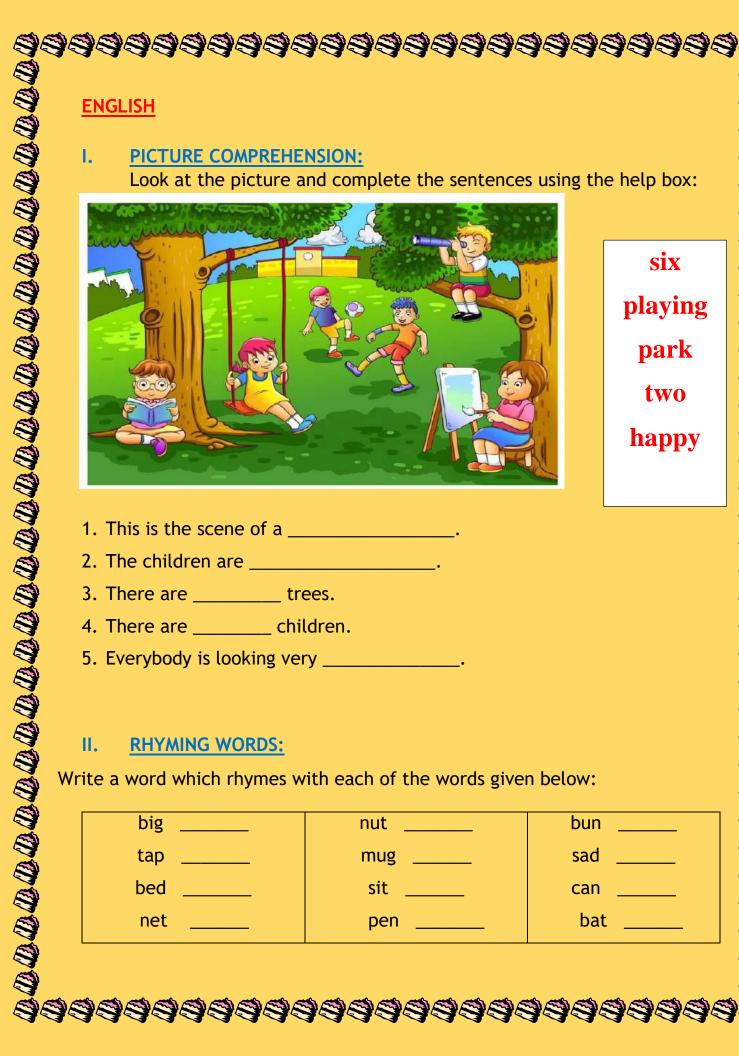

!

So why not utilize this golden period in the best possible manner. Let's cheer for the 3R's- Rejuvenation, Relaxation and Rebonding! Here are the ways in which you can make your holidays and learning at the same time.

# **Guidelines For The Holiday Homework**

- Label your holiday homework and file it neatly.
- > All the work should be done on an A4 size sheet.

# Here are few tips for you to follow

- ✓ Play simple games like Scrabble, Ludo, Snakes and Ladder and Word
  Building.
- ✓ Inculcate good manners Using 4 magic words 'Please, Thank you, Excuse me, Sorry'
- ✓ Help your mother to keep the house clean.
- Do small household jobs like watering the plants, laying dinner table etc.

19999999999999999

- ✓ Keep your room clean and well organized.
- ✓ Keep a bowl of water for birds.



| big | nut | bun |
|-----|-----|-----|
| tap | mug | sad |
| bed | sit | can |
| net | pen | bat |



|                                |                    | thart paper in a rec |                       | following |
|--------------------------------|--------------------|----------------------|-----------------------|-----------|
| stick your pic<br>ou can draw) | ture if you have o | Or Constitution      | Name Age Address Tel. |           |
|                                |                    | elow table with you  |                       |           |
| Like                           |                    |                      |                       |           |
| Dislike                        |                    | Food                 |                       |           |
|