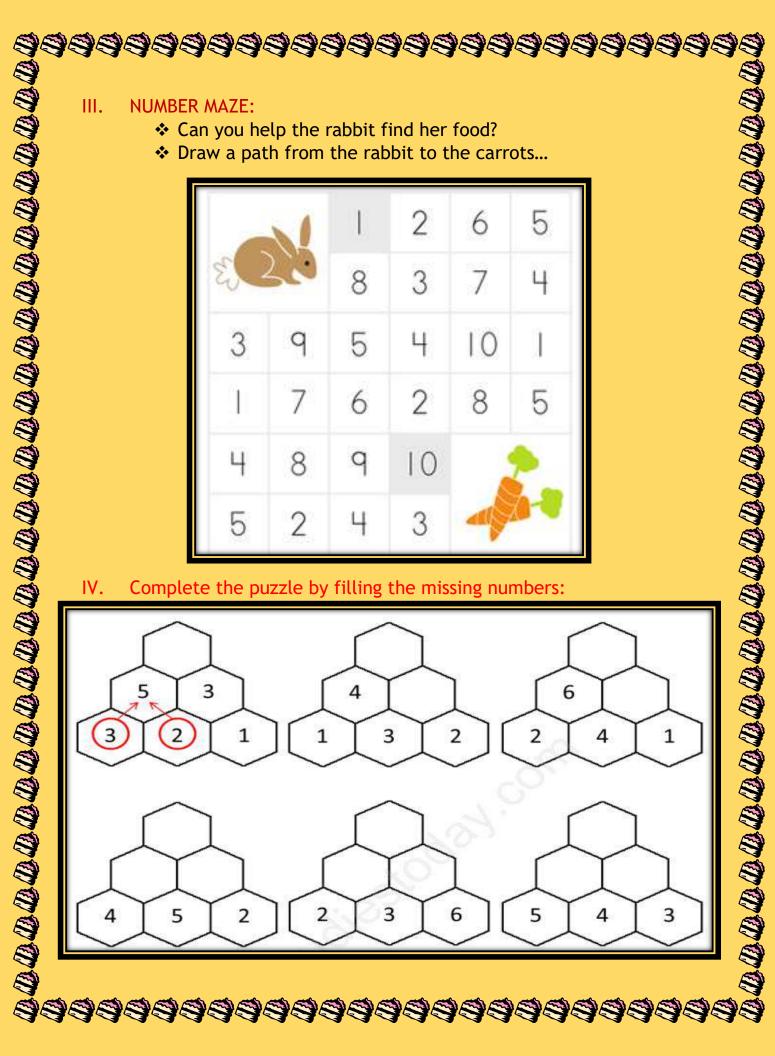

|   | 1 | 1 | 2  | 6  | 5 |
|---|---|---|----|----|---|
| E |   | 8 | 3  | 7  | 4 |
| 3 | 9 | 5 | 4  | 10 | 1 |
| 1 | 7 | 6 | 2  | 8  | 5 |
| 4 | 8 | q | 10 |    |   |
| 5 | 2 | 4 | 3  | 41 |   |

| 1.   | 1 4 5 8                     |
|------|-----------------------------|
| 2.   | 34 37 38 40                 |
| 3.   | 4 6 10 14                   |
| 4, , | 5 10 25 35                  |
| 5.   | 18 24 26 30                 |
| 6.   | 56 58 62 63                 |
| 7.   | 60 75 85 90                 |
| 8.   | 40 42 46 50                 |
|      | R PATTERNS  empty boxes:  1 |