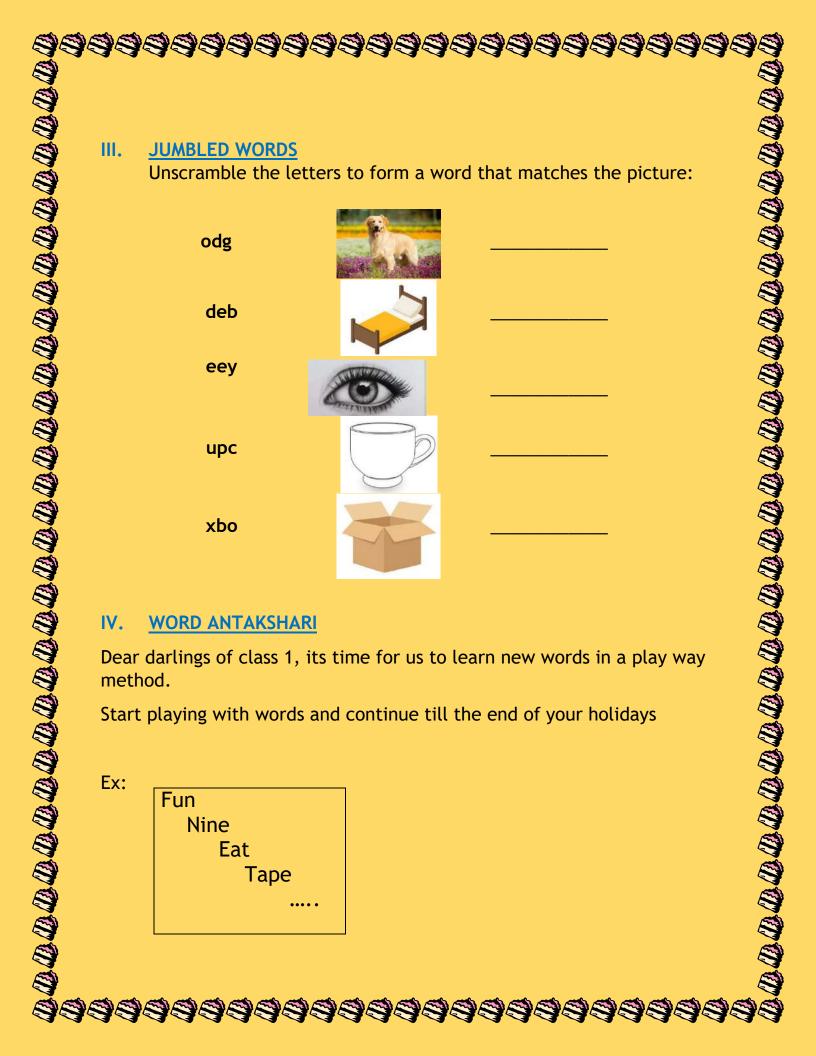

ation, Relaxation and Rebonding! Here are the ways in which you can make your holidays and learning at the same time.

# **Guidelines For The Holiday Homework**

- Label your holiday homework and file it neatly.
- > All the work should be done on an A4 size sheet.

# Here are few tips for you to follow

- ✓ Play simple games like Scrabble, Ludo, Snakes and Ladder and Word
  Building.
- ✓ Inculcate good manners Using 4 magic words 'Please, Thank you, Excuse me, Sorry'
- ✓ Help your mother to keep the house clean.
- Do small household jobs like watering the plants, laying dinner table etc.

19999999999999999

- ✓ Keep your room clean and well organized.
- ✓ Keep a bowl of water for birds.



| big | nut | bun |
|-----|-----|-----|
| tap | mug | sad |
| bed | sit | can |
| net | pen | bat |



|                                |                    | thart paper in a rec |                       | following |
|--------------------------------|--------------------|----------------------|-----------------------|-----------|
| stick your pic<br>ou can draw) | ture if you have o | Or Constitution      | Name Age Address Tel. |           |
|                                |                    | elow table with you  |                       |           |
| Like                           |                    |                      |                       |           |
| Dislike                        |                    | Food                 |                       |           |
|                                |                    |                      |                       |